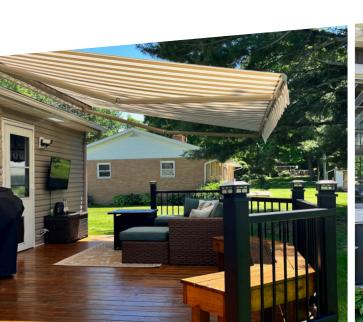

### Adjust to Enjoy the Perfect Amount of Coverage in Your Personal Sanctuary.

### Adjustable Pitch

Easily raise and lower the pitch of your awning to protect yourself against the sun or rain. Enjoy time outside like never before by defending yourself from all kinds of weather. MaxShade's Hand Crank is simple to use and adjusts your pitch to the ideal position.

#### **Keep Your Awning Looking New**

By adjusting the pitch, rainwater and foliage easily slides off your awning. This simple feature keeps your awning fabric from stretching and the colors vibrant.