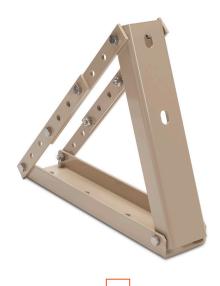

## The Best Installation Option For Your Home

**Roof Brackets** 

**Bay Brackets** 

#### **Color Matching**

MaxShade's retractable awnings are always designed to complement your home's aesthetic. That means no matter what frame color you choose; we have a bracket that will match it.