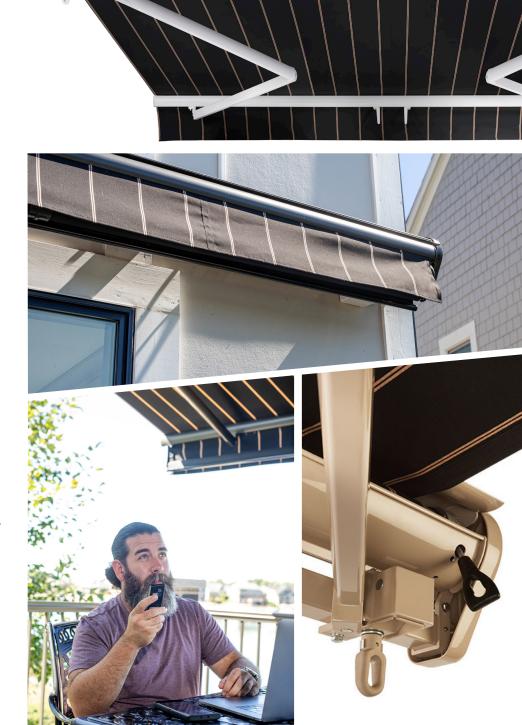

### Strength & Durability

Shoulder attachments are extruded aluminum for added strength and durability. Our double aircraft cables also help in preventing your fabric from sagging and create premium fabric tension.

#### **Built to Last**

Our products are engineered for precision, performance and built to last 30+ years using durable materials; extruded aluminum for added strength, and high-quality double aircraft cables maintain premium fabric tension.

#### **Manual Override**

Your MaxShade awning comes with a 16' power cord that is able to reach most electrical outlets. In case of an electrical power outage, the AC tubular motor also comes with a manual override to ensure functional use.