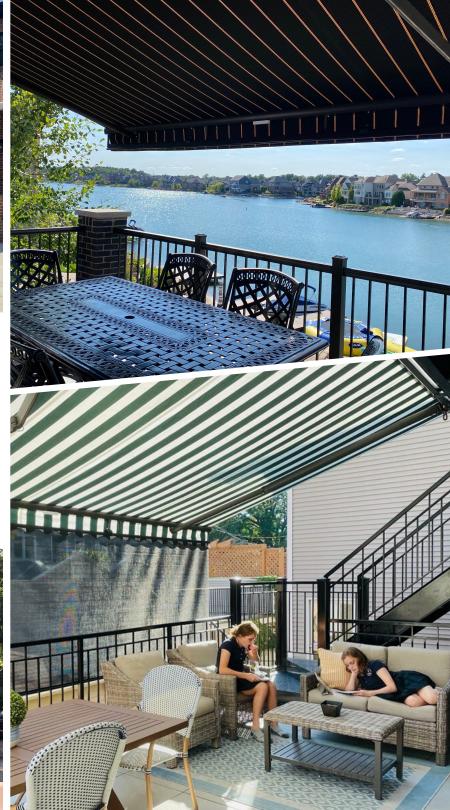

### Adjust to Enjoy the Perfect Amount of Coverage in Your Personal Sanctuary.

### Adjustable Pitch

Easily raise and lower the pitch of your awning to protect yourself against the sun or rain. Enjoy time outside like never before by defending yourself from all kinds of weather. MaxShade's Hand Crank is simple to use and adjusts your pitch to the ideal position.