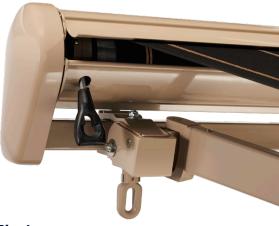

#### **Matching Covered Housing**

Not only does the integrated cover housing protect the fabric, but it also ensures the frame is protected from rain, wind, and other harsh weather year round.

### Strength & Durability

Shoulder attachments are extruded aluminum for added strength and durability. Our double aircraft cables also help in preventing your fabric from sagging and create premium fabric tension.