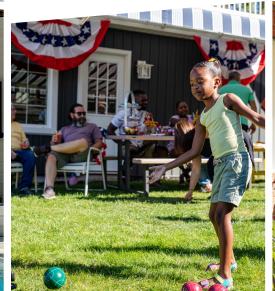

**Roof Brackets** 



**Bay Brackets** 



#### **Color Matching**

MaxShade's retractable awnings are always designed to complement your home's aesthetic. That means no matter what frame color you choose; we have a bracket that will match it.



#### **Built to Last**

Our products are engineered for precision, performance and built to last 30+ years using durable materials; extruded aluminum for added strength, and high-quality double aircraft cables maintain premium fabric tension.



**RELAX LIKE NEVER BEFORE** 

# Comfort Has Never Come With Such Ease.









**RELAX WITH MORNING COFFEE** 

# Incorporate Relaxation into Your Daily Routine for a More Peaceful Life.













**MAKE NEW MEMORIES** 

# Celebrate Every Occasion With a Gathering Space for Friends and Family.