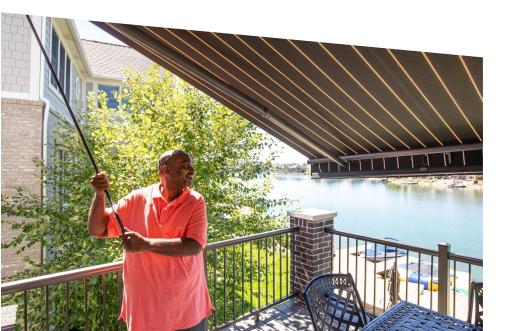

### Adjustable Pitch

Easily raise and lower the pitch of your awning to protect yourself against the sun or rain. Enjoy time outside like never before by defending yourself from all kinds of weather. MaxShade's Hand Crank is simple to use and adjusts your pitch to the ideal position.

### **Programmed Remote**

Instant coverage and you'll barely lift a finger. With the click of a button, your awning's motor can extend and retract with ease and comfort.