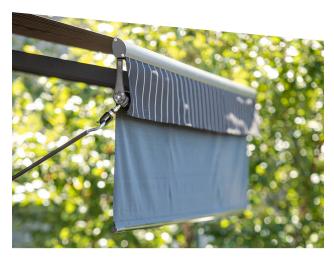

### Strength & Durability

Shoulder attachments are extruded aluminum for added strength and durability. Our double aircraft cables also help in preventing your fabric from sagging and create premium fabric tension.

### Adjustable Pitch

Easily raise and lower the pitch of your awning to protect yourself against the sun or rain. Enjoy time outside like never before by defending yourself from all kinds of weather. MaxShade's Hand Crank is simple to use and adjusts your pitch to the ideal position.

#### **Keep Your Awning Looking New**

By adjusting the pitch, rainwater and foliage easily slides off your awning. This simple feature keeps your awning fabric from stretching and the colors vibrant.