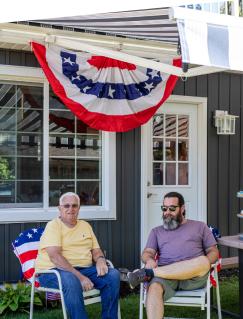

2024 Retractable Awnings

## Your Personal Paradise, Just Steps Away.



FUNCTIONAL. AESTHETIC. DURABLE.

### Enhance Your Home, Lift Your Lifestyle, and Make New Memories.









### Tailored for Your Outdoor Space.

10' x 8' 12' x 10' 16' x 10' 20' x 10' 16' x 12' 20' x 12'



#### 2 2

## Frame Color Options to Complement All Home Styles.



Beige White Bronze



#### **Matching Covered Housing**

Not only does the integrated cover housing protect the fabric, but it also ensures the frame is protected from rain, wind, and other harsh weather year round.



### Strength & Durability

Shoulder attachments are extruded aluminum for added strength and durability. Our double aircraft cables also help in preventing your fabric from sagging and create premium fabric tension.



### Adjust to Enjoy the Perfect Amount of Coverage in Your Personal Sanctuary.





### Adjustable Pitch

Easily raise and lower the pitch of your awning to protect yourself against the sun