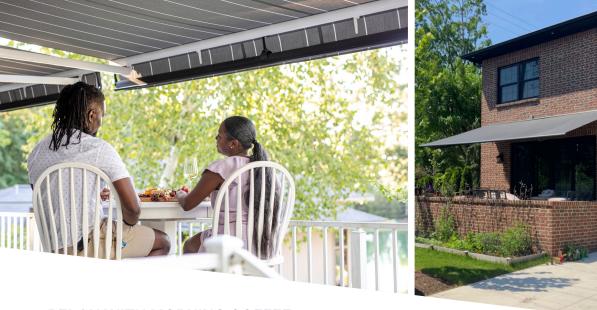

ensor can detect motion and rolls your awning in for you. Our awnings are designed to handle 25 mph winds, but a wind sensor will give you added peace of mind and security.



## The Best Installation Option For Your Home







**Roof Brackets** 



**Bay Brackets** 



#### **Color Matching**

MaxShade's retractable awnings are always designed to complement your home's aesthetic. That means no matter what frame color you choose; we have a bracket that will match it.



#### **Built to Last**

Our products are engineered for precision, performance and built to last 30+ years using durable materials; extruded aluminum for added strength, and high-quality double aircraft cables maintain premium fabric tension.



**RELAX LIKE NEVER BEFORE** 

# Comfort Has Never Come With Such Ease.









**RELAX WITH MORNING COFFEE** 

# Incorporate Relaxation into Your Daily Routine for a More Peaceful Life.













**MAKE NEW MEMORIES** 

# Celebrate Every Occasion With a Gathering Space for Friends and Family.