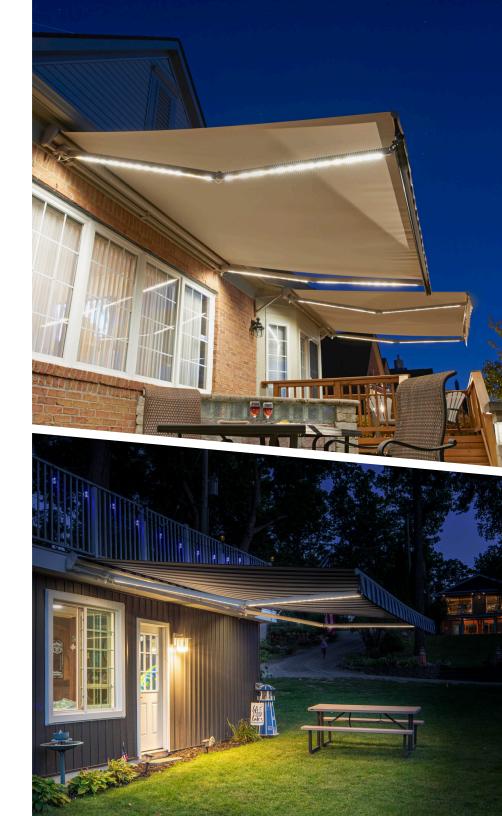

### **Enjoy Your Awning Long After the Sun Goes Down.**

### **Enjoy Your Awning During All Hours**

With LED lights, you can enjoy your backyard no matter the time of day. By creating a lively yet peaceful ambience, your house becomes everyone's favorite hangout.

### Adjustable Brightness Via Remote

Easily adjust the brightness of your LED lights by simply using your remote control. Whether it's game night or taking in the stars, you can create the ideal setting.