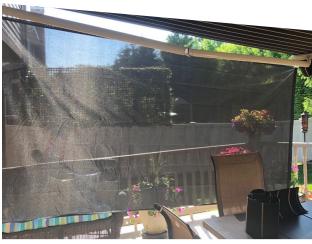

# Dreaming of an Outdoor Space That is Perfect for Your Family and Friend Gatherings?

If you need help creating additional shade and blocking the setting sun on an eastern or western exposure, MaxShade's front screens can provide additional shade and privacy. Attaching to the front of your awning, front screens extend down 5 feet and increase the amount of shade covering your outdoor space.

Similar to the front screen, the side screen provides additional shade for your outdoor space. By extending from the side of your retractable awning, it is able to block the sun's rays on a northern or southern exposure.

MaxShade's screens block 90 percent of harmful UV rays.