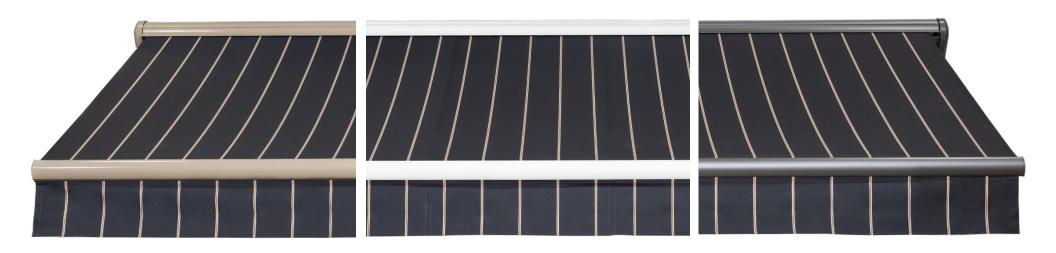

## Frame Color Options to Complement All Home Styles.

Beige White Bronze

#### **Color Matching**

MaxShade's retractable awnings are always designed to complement your home's aesthetic. That means no matter what frame color you choose; we have a bracket that will match it.