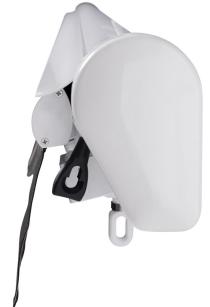

#### **Matching Covered Housing**

Not only does the integrated cover housing protect the fabric, but it also ensures the frame is protected from rain, wind, and other harsh weather year round.

### Strength & Durability

Shoulder attachments are extruded aluminum for added strength and durability. Our double aircraft cables also help in preventing your fabric from sagging and create premium fabric tension.