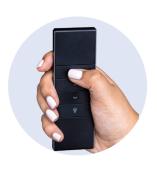

### **Programmed Remote**

Instant coverage and you'll barely lift a finger. With the click of a button, your awning's motor can extend and retract with ease and comfort.

#### **Manual Override**

Your MaxShade awning comes with a 16' power cord that is able to reach most electrical outlets. In case of an electrical power outage, the AC tubular motor also comes with a manual override to ensure functional use.