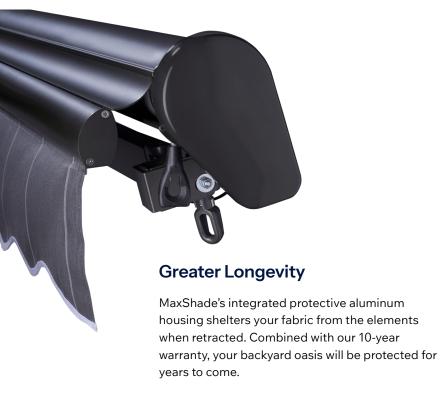

#### **Matching Covered Housing**

Not only does the integrated cover housing protect the fabric, but it also ensures the frame is protected from rain, wind, and other harsh weather year round.

### Strength & Durability

Shoulder attachments are extruded aluminum for added strength and durability. Our double aircraft cables also help in preventing your fabric from sagging and create premium fabric tension.