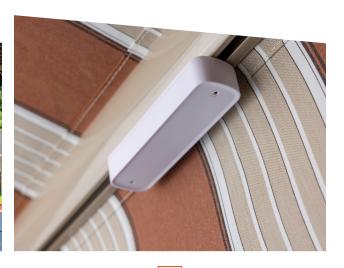

### **Wind Sensor**

Worried about sudden winds damaging your awning? Don't be! Our unique wind sensor can detect motion and rolls your awning in for you. Our awnings are designed to handle 25 mph winds, but a wind sensor will give you added peace of mind and security.