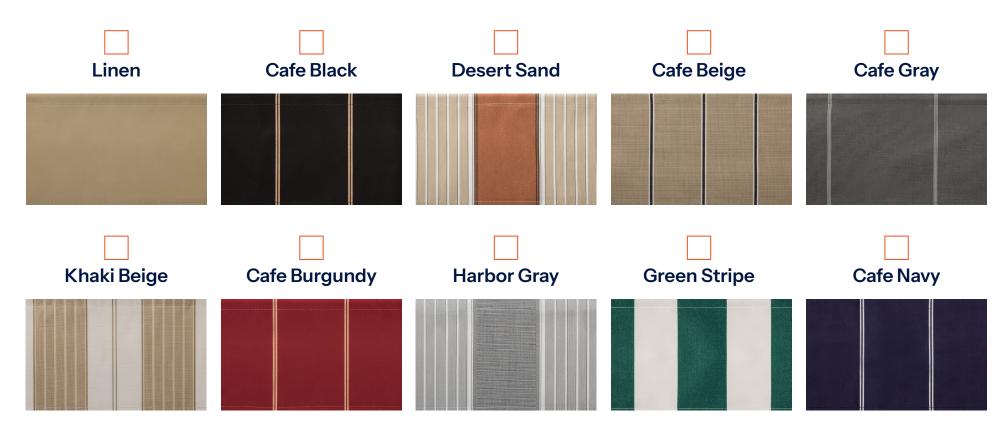

### Design Your Awning to Reflect Your Style and Harmonize With Your Home.

#### Carrot vs. Radish

Unlike some of our competitors, MaxShade does not use a surface color application. This is when color is only applied to the surface of the yarn, similar to a radish. MaxShade's rich fabric color is achieved by its coloring process. Color is applied throughout the yarn, just like the saturated color of a carrot. This keeps MaxShade fabric vibrant and prevents the color from fading over time.