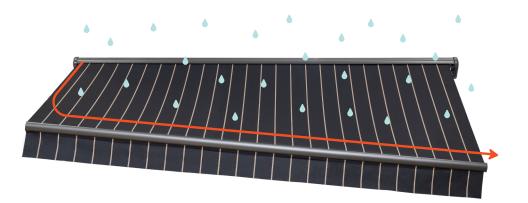

### Adjustable Pitch

Easily raise and lower the pitch of your awning to protect yourself against the sun or rain. Enjoy time outside like never before by defending yourself from all kinds of weather. MaxShade's Hand Crank is simple to use and adjusts your pitch to the ideal position.

#### **Keep Your Awning Looking New**

By adjusting the pitch, rainwater and foliage easily slides off your awning. This simple feature keeps your awning fabric from stretching and the colors vibrant.